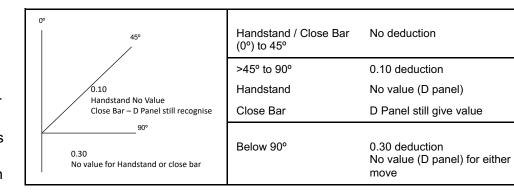

#### Bars:

- Deductions as per FIG unless stated otherwise
- 5 elements only are required
- A routine with less than 5 elements will be deducted 1.00 for each missing element
- The coach is encouraged to stand between the bars and be present for the transition between the bars without deduction.
- An additional 20cm mat can be placed underneath through-out the bars without deduction.
- A safety mat (depth 20cm), and/or a jersey style mat (depth 10cm), can be moved/placed as needed, but must not block the judges' view.